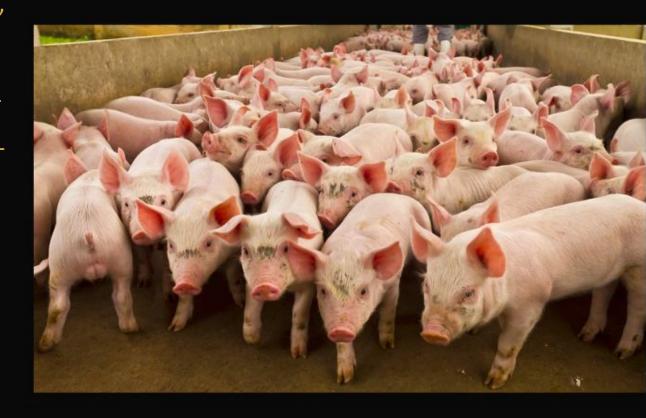

### **Commitment to animal welfare**

In order to minimize the time that sows are kept in stalls, this farm uses a "mate and release" system. In the mating area, the sows are housed in stalls that have selfcatching systems. Here they are confined for 3 days postmating and then released to rejoin the group. When gestation is confirmed, the sows are moved to pens with electronic feeders. There are static groups of 40 or 60 sows with a ratio of one feeder for every 20 dams to minimize waiting times and fights. These machines do not require a previous learning process to be in place prior to mating.

## **Pork Farming**

www.boozyworld.com