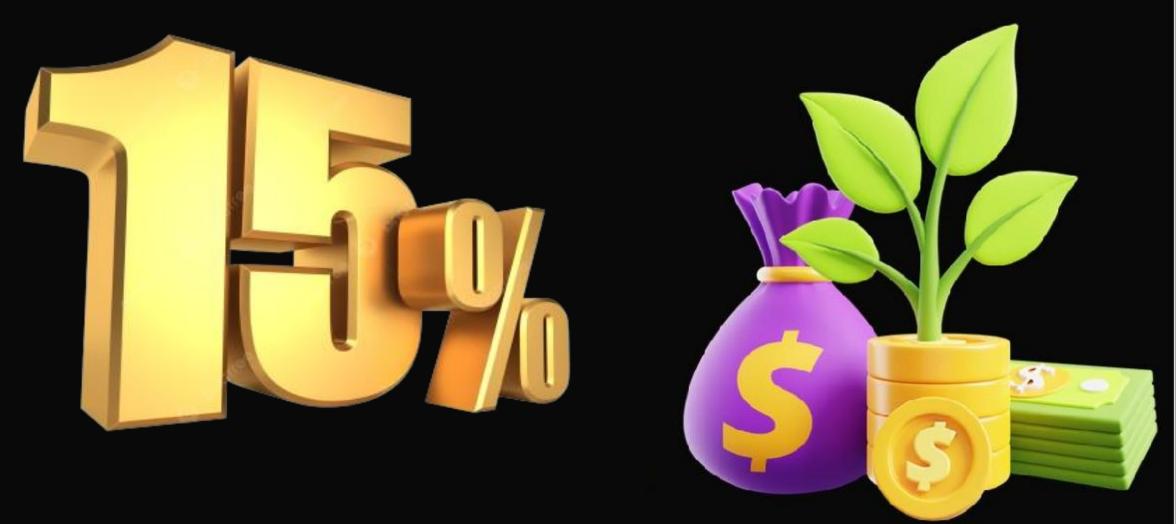

# **Direct Income**

# LEVEL INCOME

| Level | Income |
|-------|--------|
| 1st   | 15%    |
| 2nd   | 5%     |
| 3rd   | 3%     |
| 4th   | 2%     |
| 5th   | 2%     |