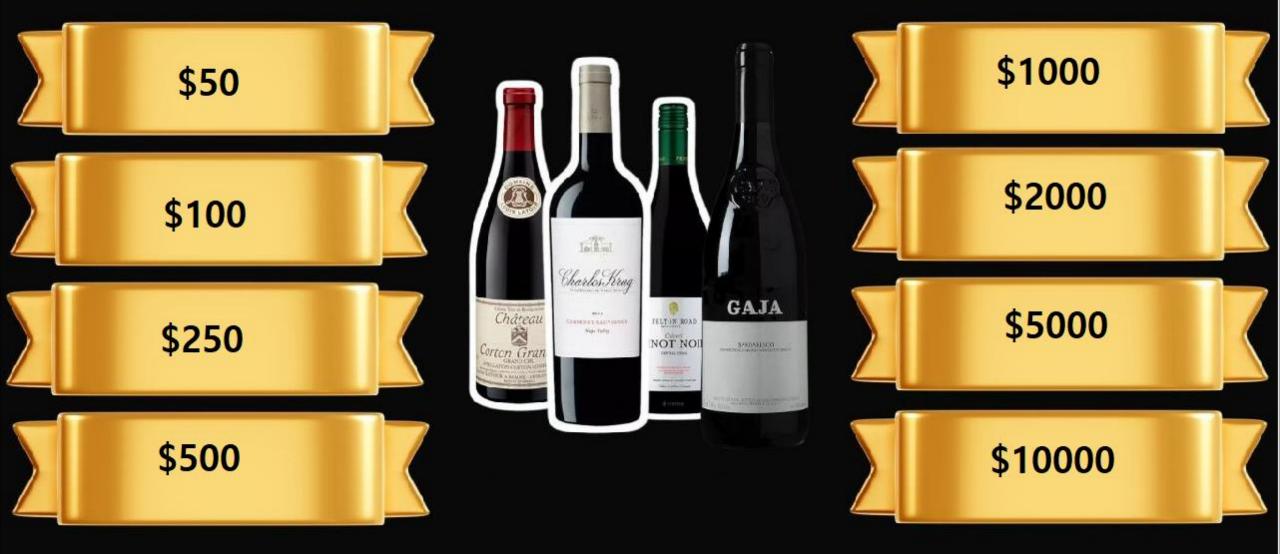

# **Growth Profit**

| Package | Growth  | Days |
|---------|---------|------|
| \$50    | \$90    | 72   |
| \$100   | \$201   | 67   |
| \$250   | \$550   | 70   |
| \$500   | \$1250  | 70   |
| \$1000  | \$2500  | 70   |
| \$2000  | \$4800  | 70   |
| \$5000  | \$15000 | 100  |
| \$10000 | \$80000 | 180  |