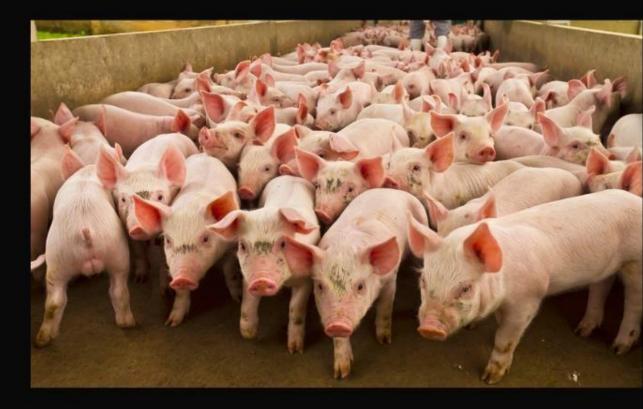

#### **Commitment to animal welfare**

In order to minimize the time that sows are kept in stalls, this farm uses a "mate and release" system. In the mating area, the sows are housed in stalls that have selfcatching systems. Here they are confined for 3 days postmating and then released to rejoin the group. When gestation is confirmed, the sows are moved to pens with electronic feeders. There are static groups of 40 or 60 sows with a ratio of one feeder for every 20 dams to minimize waiting times and fights. These machines do not require a previous learning process to be in place prior to mating.

#### **Pork Farming**